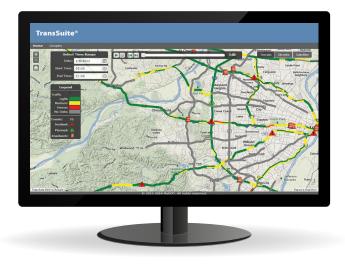

# **TransSuite**

Data Portal

TransSuite® Data Portal is an interactive web-based tool that allows users to structure detector queries to extract data as quantifiable results. Queries can be easily created, edited, copied, deleted and searched from the main page.

Data Portal is a module in the family of TransSuite transportation management software products, and offers a fully PC-based hardware architecture and a Windows<sup>®</sup> graphical user-interface along with TransCore's best-in-class graphical display tools.