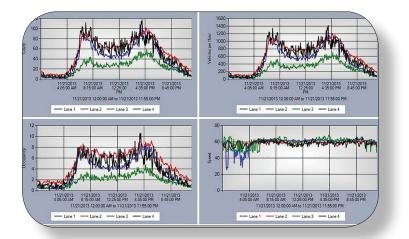

## Detector Aggregation and Reporting Features

- ► User-friendly interface
- Execute or schedule queries in real time
- Aggregates raw 30-second data
- Reports on volume, speed, occupancy and data quality
- Reports on max speed, average speed and speed index
- Downloadable Google Earth map of congestion
- Summary/graph of volume,speed and occupancy
- ▶ Reports read in Excel, Access and TRADAS
- Define, store and edit for future use
- User-defined query viewable rights