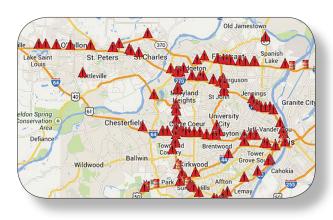

#### **Event Viewer Features:**

- Access to an event's Incident Detail Report
- Download, present event data in Excel or Access
- Event Map of incident location
- Graphic Summary of incidents blockage duration
- Corridor Report: # of events and lane closures