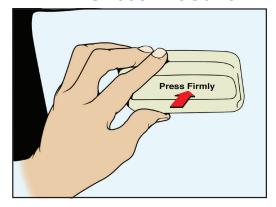

- Windshield should be at least 50°F (10°C).
- Use heater/defroster, if necessary.
- Clean and wipe windshield dry before installing tag.

Press Tag Firmly
Against Windshield
a Few Seconds in
Chosen Location