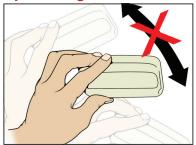

## Do Not Present The Tag By Holding In Hand

 Tag will NOT work if not mounted on windshield.