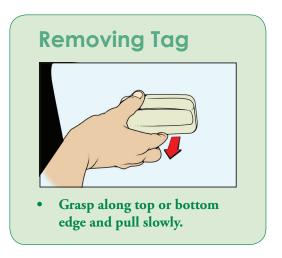

## AT5402 & AT5406 Access Control Tag Installation Instructions for Your Parking Access System

These instructions are for tags that are read by a reader system mounted at the driver's side of vehicle.

## Do Not Present The Tag By Holding In Hand



 Tag will NOT work if not mounted on windshield.

## Choose a Location for Your Tag



- Place on inside of windshield out of driver's line of sight.
- **Best Location:** 4 inches from bottom, 2 inches from left
- Alternate Location: If you have another tag or inspection sticker, place in upper left corner.



- Windshield should be at least 50°F (10°C).
- Use heater/defroster, if necessary.
- Clean and wipe windshield dry before installing tag.



Press Tag Firmly
Against Windshield
a Few Seconds in
Chosen Location



3 Peel off Tape