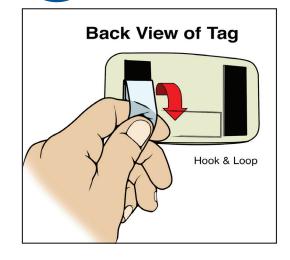

## AT5402 & AT5406 Access Control Tag Installation Instructions for Your Parking Access System

These instructions are for tags that are read by a reader system mounted at the driver's side of vehicle.

## Do Not Present The Tag By Holding In Hand



 Tag will NOT work if not mounted on windshield.

## Choose a Location for Your Tag



- Place on inside of windshield out of driver's line of sight.
- **Best Location:** 4 inches from bottom, 2 inches from left
- Alternate Location: If you have another tag or inspection sticker, place in upper left corner.



- Windshield should be at least 50°F (10°C).
- Use heater/defroster, if necessary.
- Clean and wipe windshield dry before installing tag.



Press Tag Firmly
Against Windshield
a Few Seconds in
Chosen Location



3 Peel off Tape