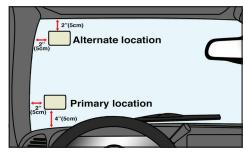

## Choose a Location for Your Tag

- Place on inside of windshield out of driver's line of sight.
- **Best Location:** 4 inches from bottom, 2 inches from left
- Alternate Location: If you have another tag or inspection sticker, place in upper left corner.